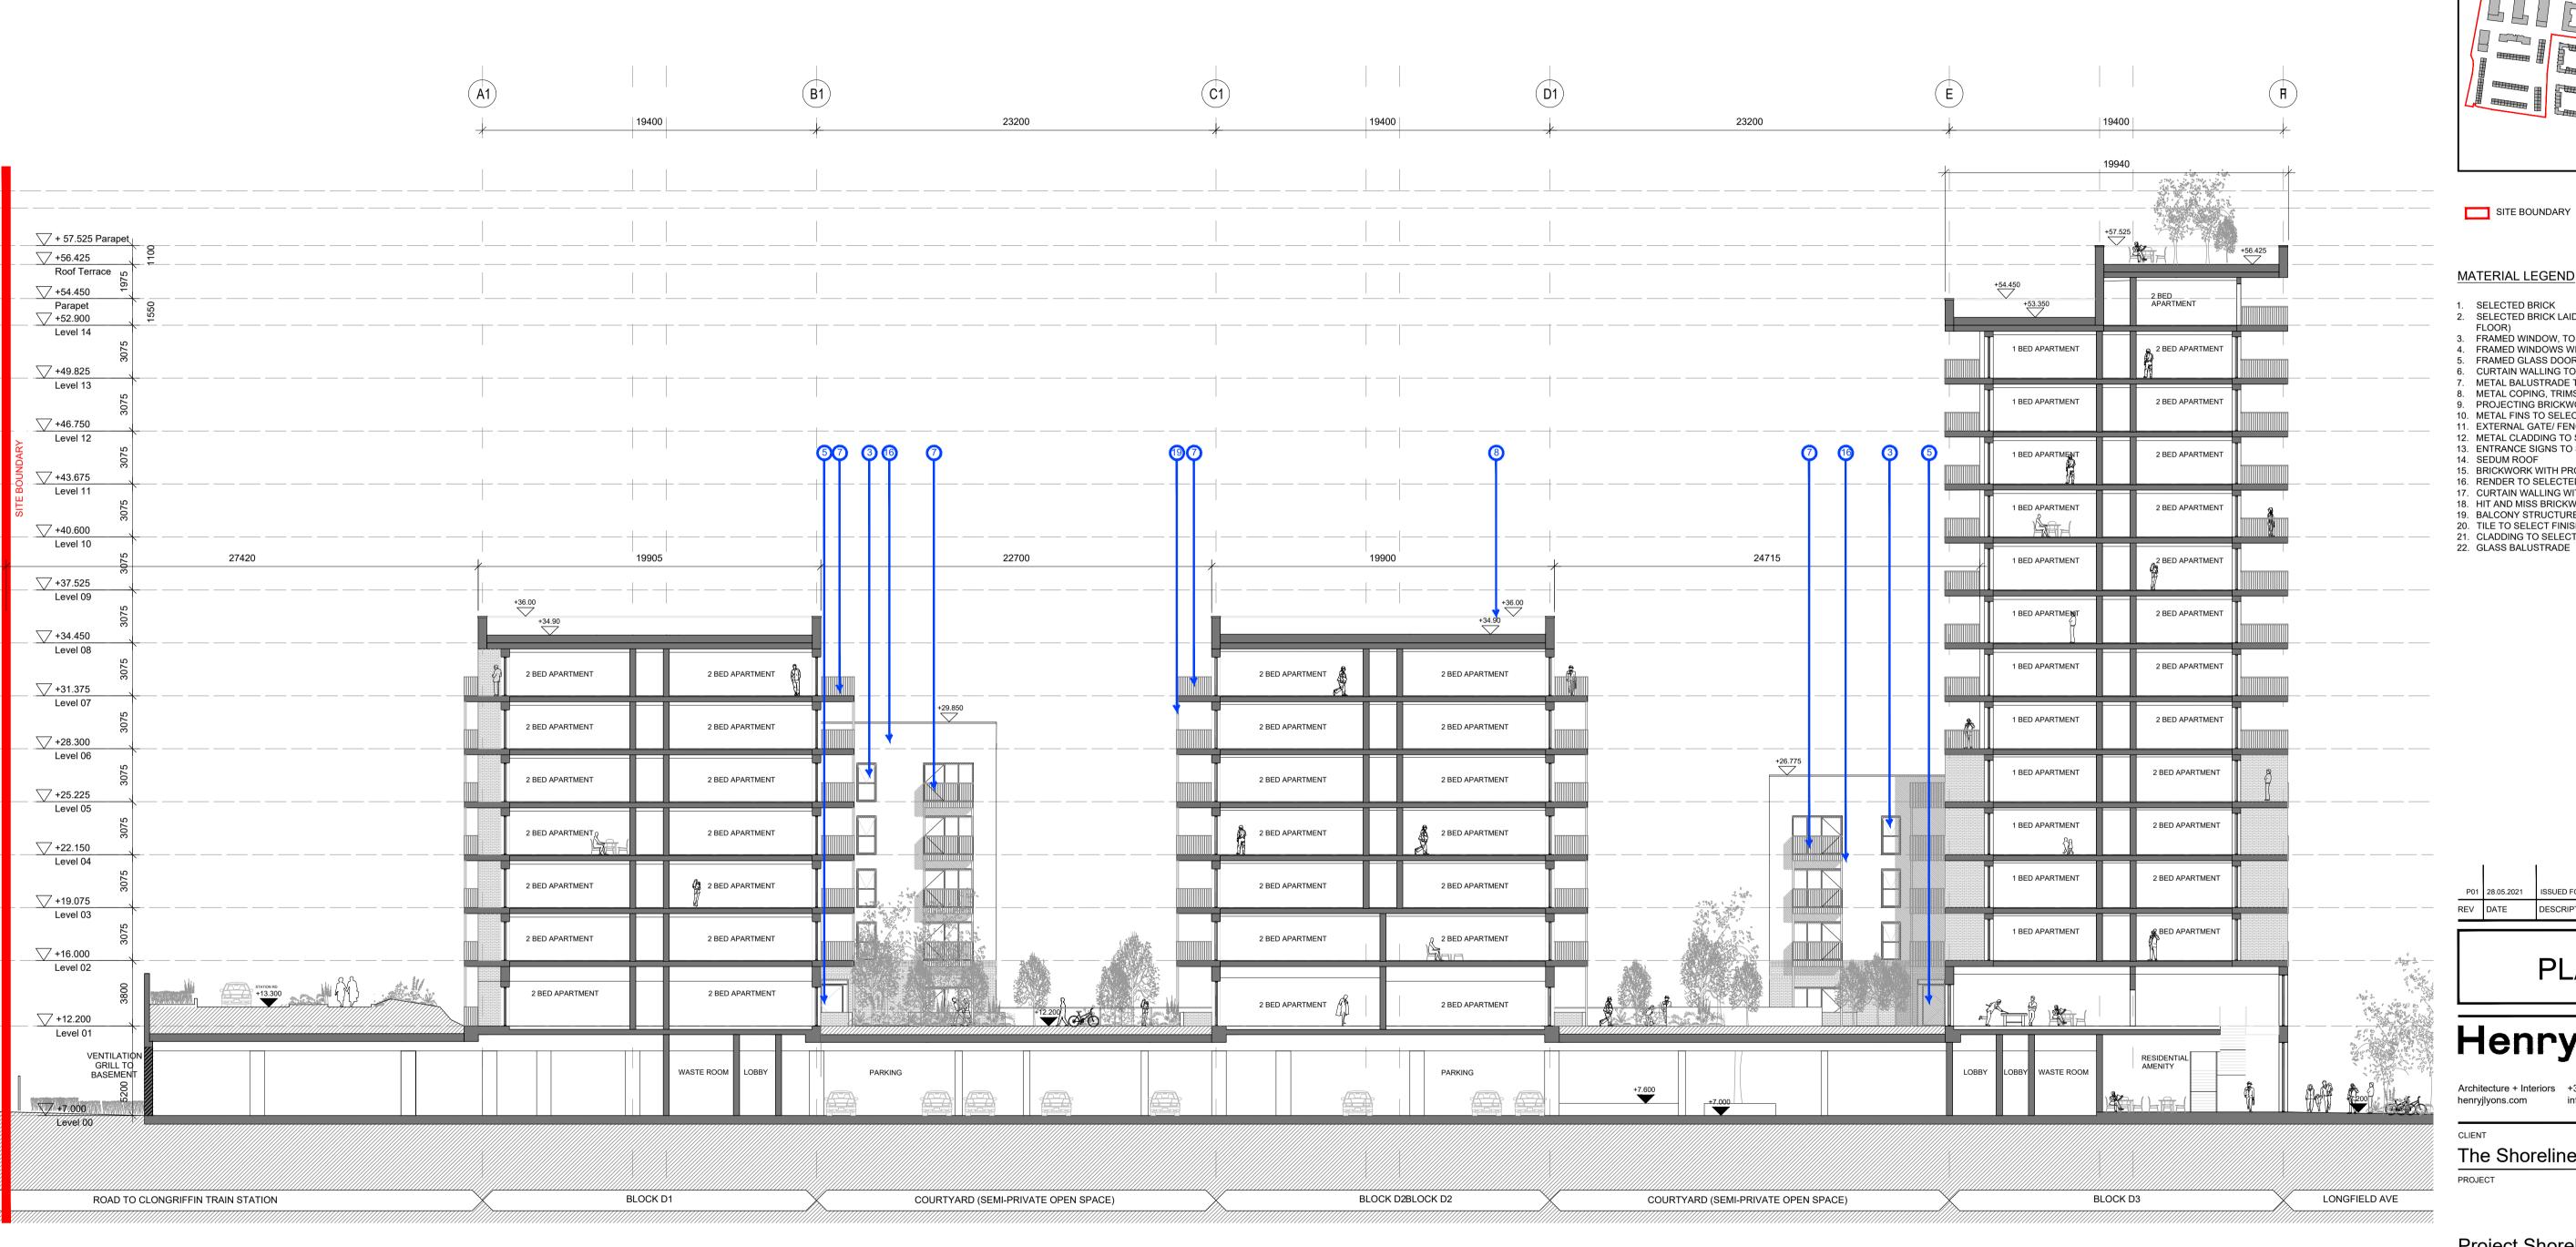

01 Block D Section BB

P3002 SCALE: 1:200

Scale 1:200

ALL DIMENSIONS TO BE CHECKED ON SITE NO DIMENSIONS TO BE SCALED FROM THIS DRAWING THIS DRAWING IS TO BE READ IN CONJUNCTION WITH RELEVANT CONSULTANTS DRAWINGS

## MATERIAL LEGEND

- 1. SELECTED BRICK 2. SELECTED BRICK LAID IN SOLDIER ORIENTATION (EVERY SECOND
- 3. FRAMED WINDOW, TO SELECTED FINISH
  4. FRAMED WINDOWS WITH INFILL PANEL, TO SELECTED FINISH
- 5. FRAMED GLASS DOORS TO SELECTED FINISH
- 6. CURTAIN WALLING TO SELECTED FINISH METAL BALUSTRADE TO SELECTED FINISH
- 8. METAL COPING, TRIMS, FLASHING TO SELECTED FINISH
  9. PROJECTING BRICKWORK
- 10. METAL FINS TO SELECTED FINISH
- 10. METAL FINS TO SELECTED FINISH
  11. EXTERNAL GATE/ FENCE TO SELECTED FINISH
  12. METAL CLADDING TO SELECTED FINISH
  13. ENTRANCE SIGNS TO SELECTED FINISH
- 14. SEDUM ROOF
  15. BRICKWORK WITH PROJECTING COURSE EVERY 3 COURSES
  16. RENDER TO SELECTED FINISH
  17. CURTAIN WALLING WITH INFILL PANEL TO SELECT FINISH
- 18. HIT AND MISS BRICKWORK SYSTEM19. BALCONY STRUCTURE TO SELECTED FINISH
- 20. TILE TO SELECT FINISH
  21. CLADDING TO SELECT FINISH

## Project Shoreline GA01, Baldoyle

| JOB NUMBER: | 950659                                      |
|-------------|---------------------------------------------|
| DATE        | 28.05.2021                                  |
| SCALE:      | 1:200@A1                                    |
| DRAWN       | MC                                          |
| CHECKED     | СР                                          |
| FILE NAME   | 950659 D P 3002 Block D Proposed Section BB |
|             | -                                           |

DRAWING

Block D

Proposed

Section BB

BLOCK DRAWING NUMBER

P 3002 GA01P01

T:\jobs\90-\950659 Project Shoreline Baldoyle\CAD\Planning\GA01\ZONE D\SECTIONS